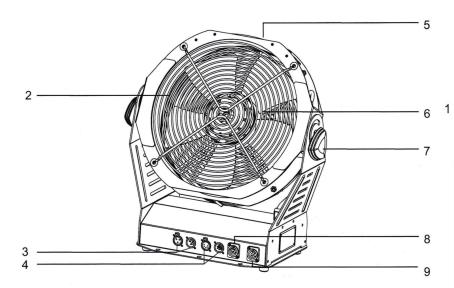

| Channel | DMX Value | Function       |
|---------|-----------|----------------|
| 1       | 0 - 9     | Off            |
|         | 10 - 255  | Fan Low > High |

- 1. Fan grid
- 2. LCD display
- 3. 3-pin DMX 4. 5-pin DMX
- 5. Trolley
- 6. Fan blade
- 7. Knob
- 8. Power in
- 9. Power out