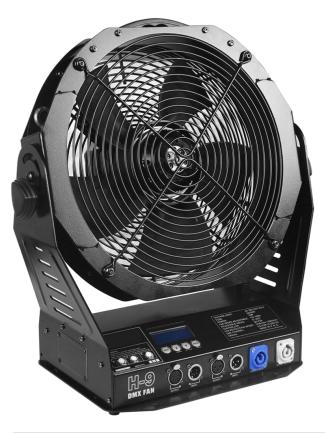

## H9 DMX Fan

H-9 is a professional special auxiliary equipment, the shell adopted sturdy metal materials, firm and durable. Adjustable wind speed, wind outlet angle 270° adjustable; It can be hung used. Use with fog machine, H-9 can thin the fog, spreading further; used with snow or bubble machine, snow or bubble can spread further and higher