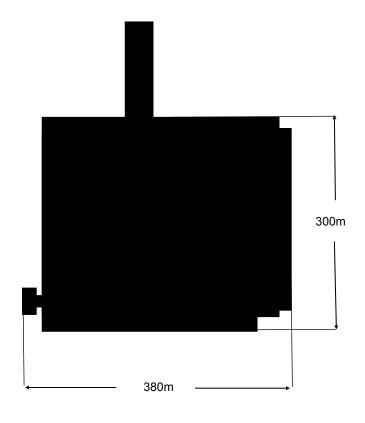

| Light and power supply system |                 |                  |                    |
|-------------------------------|-----------------|------------------|--------------------|
| Voltage                       | 240v 50Hz       | Average lifespan | 100 hours          |
| Power                         | 2000w           | Colour Temp.     | 3200К              |
| Lamp                          | CP/75 2000w G22 | Beam shaping     | 6 - 30 degree      |
| Appearance parameters         |                 |                  |                    |
| Structure                     | Aluminium       | Size             | 390 x 300 x 3290mm |
| IP Rate                       | IP20            | Net weight       | 10.5 Kg            |