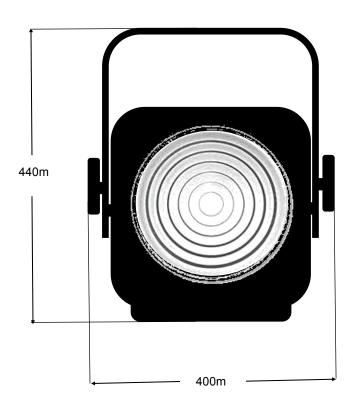

| Light and power supply system |                 |                  |                    |
|-------------------------------|-----------------|------------------|--------------------|
| Voltage                       | 240v 50Hz       | Average lifespan | 100 hours          |
| Power                         | 2000w           | Colour Temp.     | 3200К              |
| Lamp                          | CP/75 2000w G22 | Beam shaping     | 6 - 30 degree      |
| Appearance parameters         |                 |                  |                    |
| Structure                     | Aluminium       | Size             | 390 x 300 x 3290mm |
| IP Rate                       | IP20            | Net weight       | 10.5 Kg            |