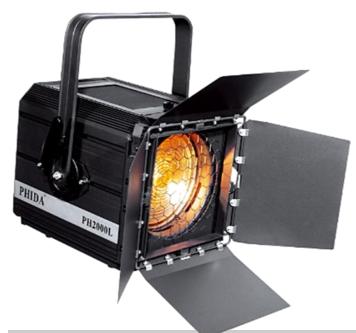

## **PHIDA** 2 Kw Fresnel

The 2kw Fresnel provides high performance and beam quality. A 2kw luminaire using a 200mm (8") Fresnel lens. The adjustable cone of light has a soft edge, easily blended with adjacent beams to provide even illumination. Constructed of pressure die-casting and aluminium extrusion.