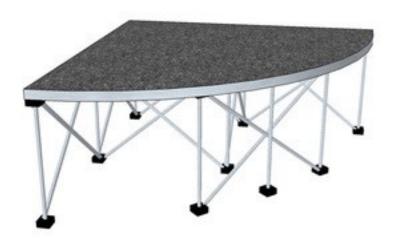

## Quarter curve with 800mm legs

Smart stage is extremely light weight and fast to set up, but at the same time can carry an impressive 700 kg per square metre.

Available with different high legs. Stairs, skirts and different shape are also available.

| Material                | 6063-T5                  |
|-------------------------|--------------------------|
| Platform Shape          | 1/4 curve section        |
| Platform Size           | 1m x 1m,                 |
| Riser                   | 800mm legs               |
| Platform Surface choice | Industrial material      |
| Packing                 | Road case holds 6 + legs |
| Max Loading capacity    | 700-750 KGS/SQ.M         |
| Guardrail               | Available                |
| Stage Skirts            | Available                |
| Stairs                  | Available                |