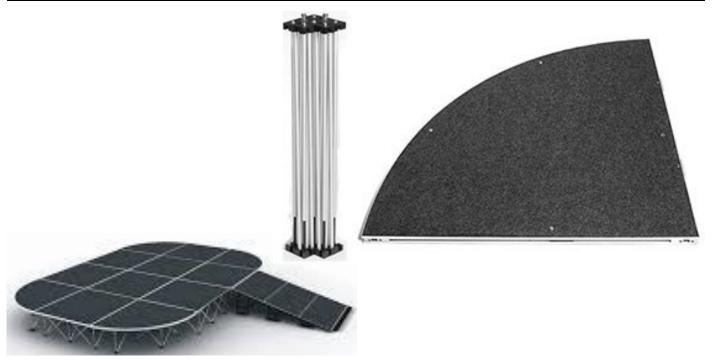

## Quarter curve with 800mm legs

Smart stage is extremely light weight and fast to set up, but at the same time can carry an impressive 700 kg per square metre.

Available with different high legs. Stairs, skirts and different shape are also available.

## Smart stage is

- Lightweight, portable and highly customizable.
- Easy for storage and transport, can be assembled in two steps.
- Wide range of application- suitable for all kinds of indoor and outdoor performance events or exhibitions.
- Competitive hire price.

| Material                | 6063-T5                  |
|-------------------------|--------------------------|
| Platform Shape          | 1/4 curve section        |
| Platform Size           | 1m x 1m,                 |
| Riser                   | 800mm legs               |
| Platform Surface choice | Industrial material      |
| Packing                 | Road case holds 6 + legs |
| Max Loading capacity    | 700-750 KGS/SQ.M         |
| Guardrail               | Available                |
| Stage Skirts            | Available                |
| Stairs                  | Available                |