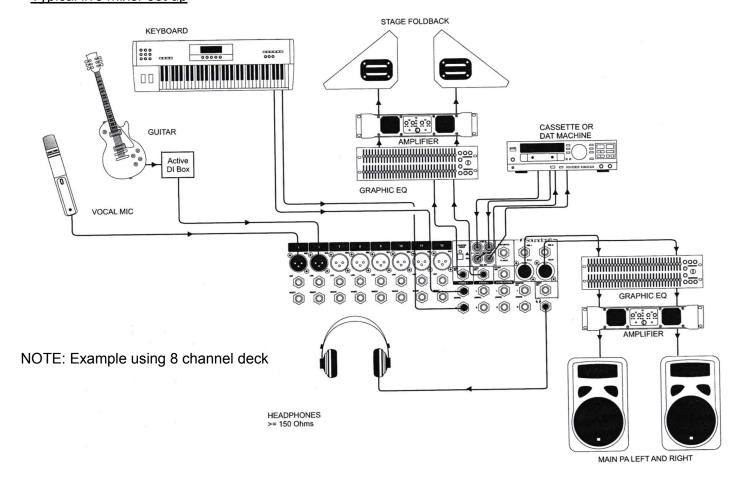

## Typical live mixer set up

The GB4 offers a comprehensive set of functions and facilities in a small and effective footprint, and delivers the high performance and reliability you would expect from a Soundcraft product.